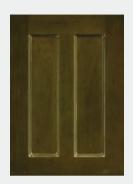

# Frame Options DOOR STYLE OPTIONS

Cathedral Arch

**Roman Arch** 

Double Panel -Vertical

**Double Panel -Horizontal** *Rail placement can be specified.* 

**Broadus Frame** 3" stiles and 5" rails

Homestead Frame 3 1/4" top and bottom rail