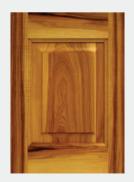

**Kingston** Wood: Lyptus

Saratoga Wood: Maple

**Newport**Wood: Hickory

**Quaker**Wood: Lyptus

**Sonora** *Wood: Painted Maple* 

**Helena** *Wood: Lyptus* 