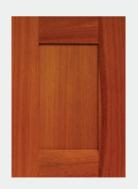

**Belmont** Wood: Alder (shown with Standard Raised Panel)

**Savannah** Wood: Lyptus

Brookshire Wood: Maple

**Bensonhurst**Wood: Painted Alder

Clairmont Wood: Alder

**Stratford** Wood: Alder

**Marquette**Wood: Knotty Alder