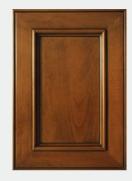

#### STYLES DOOR STYLES -STANDARD 5-PIECE

Majestic Wood: Lyptus (shown with Standard Raised Panel)

Palo Alto Wood: VG Fir

**Lexington**Wood: Knotty Pine
(shown with Mini Raised
Panel)

**Princeton**Wood: Maple
(shown with Cherry handle)