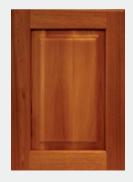

#### STYLES DOOR STYLES -MITERED 5-PIECE

**Avalon**Wood: Cherry
(shown with Standard
Raised Panel)

Windsor Wood: Lyptus (shown with Standard Raised Panel)

**Laurelhurst**Wood: Cherry
(shown with Standard
Raised Panel)