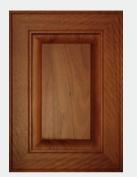

#### STYLES DOOR STYLES -STANDARD 5-PIECE

Majestic Wood: Lyptus (shown with Standard Raised Panel)

Palo Alto Wood: VG Fir

**Lexington**Wood: Knotty Pine
(shown with Mini Raised
Panel)

**Princeton**Wood: Maple
(shown with Cherry handle)