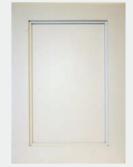

## Door Styles

# Huggy Bear's Cupboards







#### STYLES DOOR STYLES -STANDARD 5-PIECE



Majestic Wood: Lyptus (shown with Standard Raised Panel)



Palo Alto Wood: VG Fir



**Lexington**Wood: Knotty Pine
(shown with Mini Raised
Panel)



**Princeton**Wood: Maple
(shown with Cherry handle)



**Kingston** Wood: Lyptus



Saratoga Wood: Maple



**Newport**Wood: Hickory



**Quaker**Wood: Lyptus



**Sonora** *Wood: Painted Maple* 



**Helena** *Wood: Lyptus* 

#### STYLES DOOR STYLES -MITERED 5-PIECE



**Avalon**Wood: Cherry
(shown with Standard
Raised Panel)



Windsor Wood: Lyptus (shown with Standard Raised Panel)



**Laurelhurst**Wood: Cherry
(shown with Standard
Raised Panel)



**Belmont** Wood: Alder (shown with Standard Raised Panel)



**Savannah** Wood: Lyptus



Brookshire Wood: Maple



**Bensonhurst**Wood: Painted Alder



Clairmont Wood: Alder



**Stratford** Wood: Alder



**Marquette**Wood: Knotty Alder



#### Mitered 5-Piece con't



**Joliette**Outside edge can be detailed.
Not available in Cornerstone.

#### 1-Piece MDF Doors



Franciscan MDF Painted



Marlowe MDF Painted

#### **Slab Doors**



**Sherwood** Veneer door. Wood: Cherry



**Chalet**Veneer d