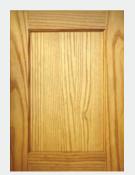

#### STYLES DOOR STYLES -STANDARD 5-PIECE

Majestic Wood: Lyptus (shown with Standard Raised Panel)

Palo Alto Wood: VG Fir

**Lexington**Wood: Knotty Pine
(shown with Mini Raised
Panel)

**Princeton**Wood: Maple
(shown with Cherry handle)