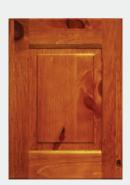

#### STYLES DOOR STYLES -STANDARD 5-PIECE

Majestic Wood: Lyptus (shown with Standard Raised Panel)

Palo Alto Wood: VG Fir

**Lexington**Wood: Knotty Pine
(shown with Mini Raised
Panel)

**Princeton**Wood: Maple
(shown with Cherry handle)