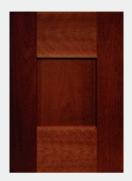

#### STYLES DOOR STYLES -MITERED 5-PIECE

**Avalon**Wood: Cherry
(shown with Standard
Raised Panel)

Windsor Wood: Lyptus (shown with Standard Raised Panel)

**Laurelhurst**Wood: Cherry
(shown with Standard
Raised Panel)