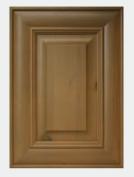

#### STYLES DOOR STYLES -STANDARD 5-PIECE

Majestic Wood: Lyptus (shown with Standard Raised Panel)

Palo Alto Wood: VG Fir

**Lexington**Wood: Knotty Pine
(shown with Mini Raised
Panel)

**Princeton**Wood: Maple
(shown with Cherry handle)