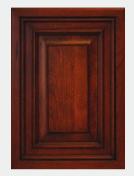

#### STYLES DOOR STYLES -MITERED 5-PIECE

**Avalon**Wood: Cherry
(shown with Standard
Raised Panel)

Windsor Wood: Lyptus (shown with Standard Raised Panel)

**Laurelhurst**Wood: Cherry
(shown with Standard
Raised Panel)