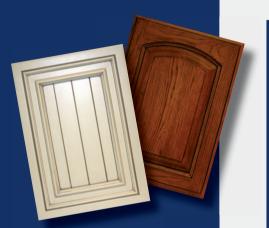

#### STYLES DOOR STYLES -STANDARD 5-PIECE

Majestic Wood: Lyptus (shown with Standard Raised Panel)

Palo Alto Wood: VG Fir

**Lexington**Wood: Knotty Pine
(shown with Mini Raised
Panel)

**Princeton**Wood: Maple
(shown with Cherry handle)