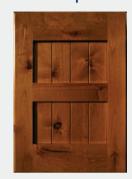

#### STYLES DOOR STYLES -STANDARD 5-PIECE

Majestic Wood: Lyptus (shown with Standard Raised Panel)

Palo Alto Wood: VG Fir

**Lexington**Wood: Knotty Pine
(shown with Mini Raised
Panel)

**Princeton**Wood: Maple
(shown with Cherry handle)