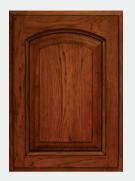

#### STYLES DOOR STYLES -MITERED 5-PIECE

**Avalon**Wood: Cherry
(shown with Standard
Raised Panel)

Windsor Wood: Lyptus (shown with Standard Raised Panel)

**Laurelhurst**Wood: Cherry
(shown with Standard
Raised Panel)