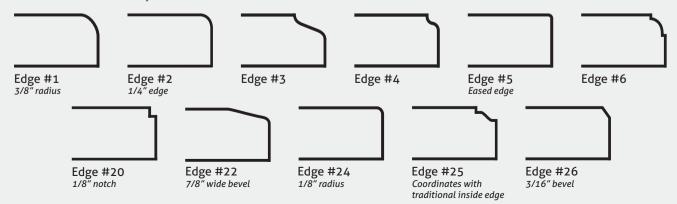

*Solid wood panel only.* 



MDF Beadboard MDF 1/4" panel only.



**V-Grooves**Solid panel only.



Standard Raised Panel



**French Raised Panel** 



**Mini Raised Panel** 



**Bozeman Panel** A deep beveled panel with a notch.



**Nashua Panel** A deep scooped panel with a double notch.

#### **Applied Options**





**Applied Molding** *Applied on top of door frame.* 



Inside Bead Molding
Applied inside door frame.
Bead Moulding can be a
contrasting color or matching.



**Inside Rope Molding**Applied inside door frame.
Rope Moulding can be a contrasting color or matching.



Inside Dome Molding Applied inside door frame. (Not available with French Raised Panel)



**Rustic Pegs**Four per door, set askew.

#### **Edge Details**

All details are not available in all door styles.





#### **Drawer Fronts Options**

All drawer fronts are not available in all door styles.



**Solid Slab** 



Door Type (matches door)



Carlton

#### **Wood Options**

All woods shown finished natural.



Alder



Pine



Cherry



Red Oak



Maple



White Oak



Lyptus



**Knotty Alder** 



VG Fir



**Knotty Cherry** 



Ash



**Knotty Hickory** 

#### Finishes & Paints

Ask your dealer or see the website to see a wide array of current finishes available.



# Europa Collection

## Simple, Elegant, Unique, Exotic Wood Veneers

#### Specifications:

- Ten wood veneers available
- 2 door styles: Roma & Milano
- Four grain patterns
- Roman IV and Milano IV: grain is book-matched only within a single cabinet, vertically
- Availabe finished Natural only

- Door core is particle boar