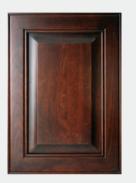

#### STYLES DOOR STYLES -MITERED 5-PIECE

**Avalon**Wood: Cherry
(shown with Standard
Raised Panel)

Windsor Wood: Lyptus (shown with Standard Raised Panel)

**Laurelhurst**Wood: Cherry
(shown with Standard
Raised Panel)