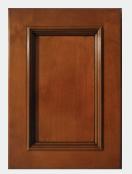

#### STYLES DOOR STYLES -STANDARD 5-PIECE

Majestic Wood: Lyptus (shown with Standard Raised Panel)

Palo Alto Wood: VG Fir

**Lexington**Wood: Knotty Pine
(shown with Mini Raised
Panel)

**Princeton**Wood: Maple
(shown with Cherry handle)