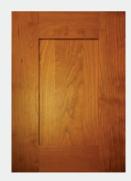

#### STYLES DOOR STYLES -MITERED 5-PIECE

**Avalon**Wood: Cherry
(shown with Standard
Raised Panel)

Windsor Wood: Lyptus (shown with Standard Raised Panel)

**Laurelhurst**Wood: Cherry
(shown with Standard
Raised Panel)