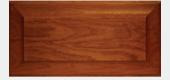

#### STYLES DOOR STYLES -STANDARD 5-PIECE

Majestic Wood: Lyptus (shown with Standard Raised Panel)

Palo Alto Wood: VG Fir

**Lexington**Wood: Knotty Pine
(shown with Mini Raised
Panel)

**Princeton**Wood: Maple
(shown with Cherry handle)