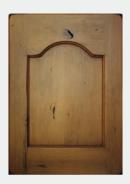

#### STYLES DOOR STYLES -STANDARD 5-PIECE

Majestic Wood: Lyptus (shown with Standard Raised Panel)

Palo Alto Wood: VG Fir

**Lexington**Wood: Knotty Pine
(shown with Mini Raised
Panel)

**Princeton**Wood: Maple
(shown with Cherry handle)