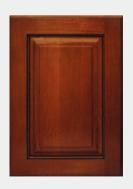

#### STYLES DOOR STYLES -STANDARD 5-PIECE

Majestic Wood: Lyptus (shown with Standard Raised Panel)

Palo Alto Wood: VG Fir

**Lexington**Wood: Knotty Pine
(shown with Mini Raised
Panel)

**Princeton**Wood: Maple
(shown with Cherry handle)