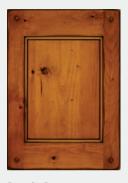

#### STYLES DOOR STYLES -STANDARD 5-PIECE

Majestic Wood: Lyptus (shown with Standard Raised Panel)

Palo Alto Wood: VG Fir

**Lexington**Wood: Knotty Pine
(shown with Mini Raised
Panel)

**Princeton**Wood: Maple
(shown with Cherry handle)