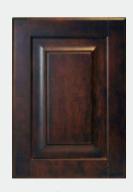

#### STYLES DOOR STYLES -MITERED 5-PIECE

**Avalon**Wood: Cherry
(shown with Standard
Raised Panel)

Windsor Wood: Lyptus (shown with Standard Raised Panel)

**Laurelhurst**Wood: Cherry
(shown with Standard
Raised Panel)